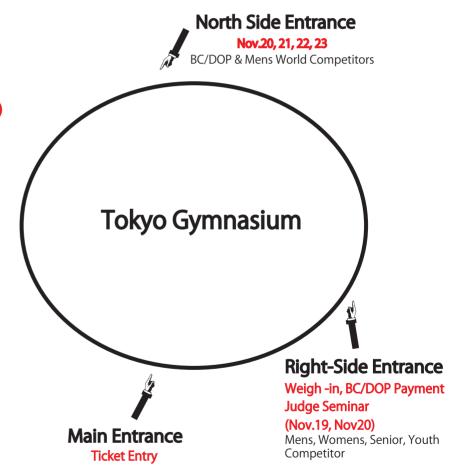

## North Side Entrance - Mens World fighter late check-in (Nov.20, Must come at 9:00am)

Nov.19
Right-Side Entrance - No.1 Meeting Room(11th WC Weigh-in)
Sub-Arena (IFT Check-in, BC/DOP payment)

\*\*Must enter before 7:00pm
Judge Seminar

Nov.20 Right-Side Entrance - No.1 Meeting Room(IFT Late Check-in) 11:00am - 13:00am

Nov.20, 21, 22 North Side Entrance - All 11th WC Competitors/Seconds North Side Entrance - All BC/DOP (Souvenir pick up Nov.20, 21 Only) Main Entrance - 11th WC ticket holders

Nov.23 North Side Entrance - All BC/DOP Main Entrance - All IFT Competitors & spectators